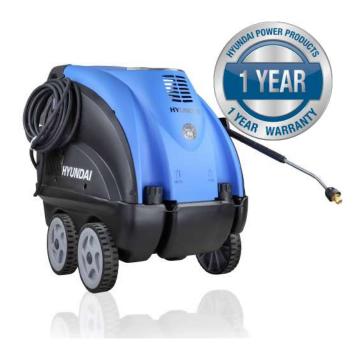

## HYUNDAI POWER PRODUCTS

## HYUNDAI HY210HPW-3

## Hot Pressure Washer

If you're looking for a pressure washer that is able to cut through stubborn grease, oil and thick grime, the HY210HPW-3 Hot Pressure Washer is the product for you! Powered by a 2800w motor, it is able to produce an impressive 2611 PSI (180bar), which will blast away any dirt and grime quickly to save you time.

1 Year