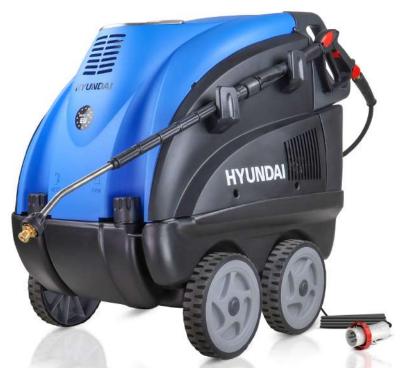

## Hot Pressure Washer

If you're looking for a pressure washer that is able to cut through stubborn grease, oil and thick grime, the HY210HPW-3 Hot Pressure Washer is the product for you! Powered by a 2800w motor, it is able to produce an impressive 2611 PSI (180bar), which will blast away any dirt and grime quickly to save you time.